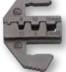

# JAW FOR CORD-END TERMINAL (SMALL SIZE)

#### SURFACE TREATMENT

- PROCEDURE: PRECISION AND
- WAX-LOST CASTING
- TREATMENT: FINISHED WITH HEAT TREATMENT (HRC 38°-45°)
- ZINC PHOSPHATE SURFACE TREATMENT

### MATERIAL

- AISI 4140
- AWG 20-18/16-14/12-10
- DIN 0.5-1.0/1.5-2.5/4-6MM<sup>2</sup>