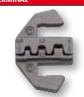

# JAW FOR OPEN BARREL TERMINAL

#### SURFACE TREATMENT

- PROCEDURE: PRECISION AND WAX-LOST CASTING
- TREATMENT: FINISHED WITH HEAT TREATMENT (HRC 38°-45°) ZINC PHOSPHATE
- SURFACE TREATMENT MATERIAL

#### AISI 4140 SUITABLE FOR

- AWG 22-18/16-14/1-10 - DIN 0.5-1.0/1.5-2.5/4-6MM<sup>2</sup>