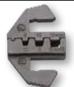

# JAW FOR OPEN BARREL TERMINAL

#### SURFACE TREATMENT

- PROCEDURE: PRECISION AND WAX-LOST CASTING
- TREATMENT: FINISHED WITH HEAT TREATMENT (HRC 38°-45°) ZINC PHOSPHATE
- SURFACE TREATMENT MATERIAL

#### AISI 4140 SUITABLE FOR

- AWG 22-18/16-14/1-10 - DIN 0.5-1.0/1.5-2.5/4-6MM<sup>2</sup>