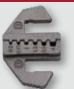

# JAW FOR CORD-END TERMINAL (LARGE SIZE)

#### SURFACE TREATMENT

- PROCEDURE: PRECISION AND
- WAX-LOST CASTING
- TREATMENT: FINISHED WITH
- HEAT TREATMENT (HRC 38°-45°)
  ZINC PHOSPHATE
  SURFACE TREATMENT

- AISI 4140
- AWG 10/8/6 DIN 6/10/16MM<sup>2</sup>